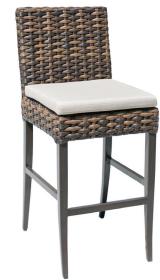

## WHIDBEY ISLAND Bar Chair

## RATANA

Frame: Aluminum Finish: Country Brown

Frame: Resin Finish: Hazel Brown

## FN49141HAB

Seat Height\*: 29.5" w/cushion

Overall Height: 45.5"

Depth: 24.5"

Width: 19.5"

Weight: 20 LBS

## **TECHNICAL INFORMATION**

- Intricately woven by hand in the bold, hazel brown 16mm dual tone all-weather resin
- Commercially graded, rustproof aluminum powder coating frame
- Tapered, hand brush finishing legs
- Can match with Limo Bar Table in CRB finish
- For outdoor use only